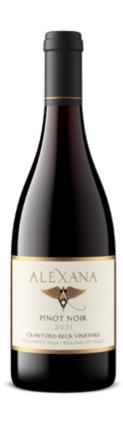

## 2021 'CRAWFORD BECK' PINOT NOIR

EOLA-AMITY HILLS AVA - WILLAMETTE VALLEY

Located in the Eola-Amity Hills AVA, Crawford Beck Vineyard is planted between 375 - 525 feet in elevation on soils that are predominantly volcanic in origin. This vineyard source was selected for its like-minded commitment to the highest standards of sustainable farming practices and crafting ultra-premium Pinot Noir.

Clones: 115 and Swan

33% New French Oak, 33% Once Filled French Oak, 34% Neutral French Oak

11 months barrel aged

## TASTING NOTES

**NOSE** | blueberry, plum, fig, stone fruit, baking spices

PALATE | tart cherry, velvety tannins, graphite, sanguine, long finish