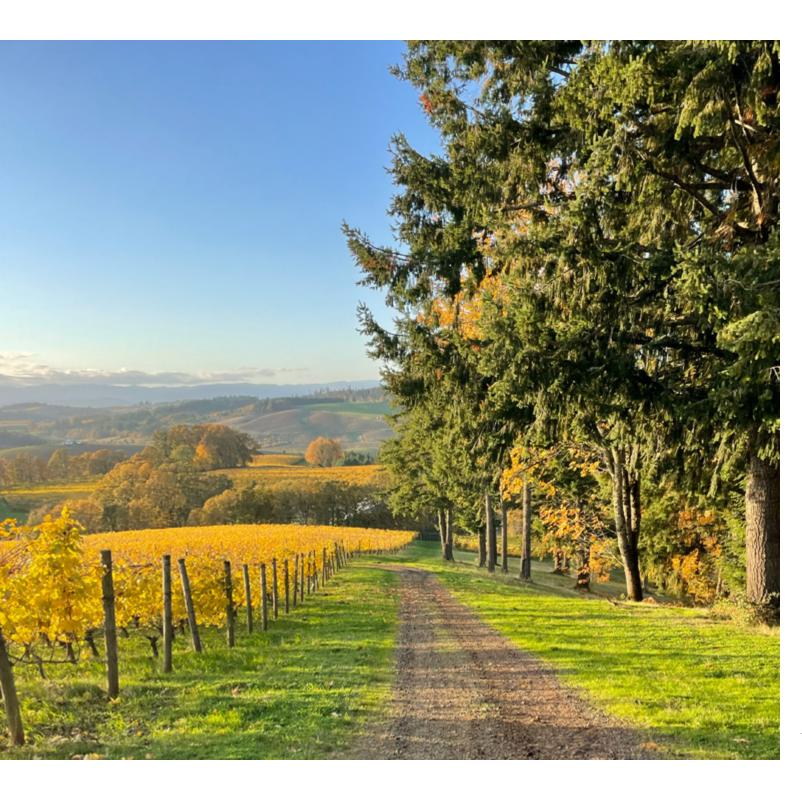

## 2021 'CRAWFORD BECK' PINOT NOIR

EOLA-AMITY HILLS AVA - WILLAMETTE VALLEY

Located in the Eola-Amity Hills AVA, Crawford Beck Vineyard is planted between 375 - 525 feet in elevation on soils that are predominantly volcanic in origin. This vineyard source was selected for its like-minded commitment to the highest standards of sustainable farming practices and crafting ultra-premium Pinot Noir.